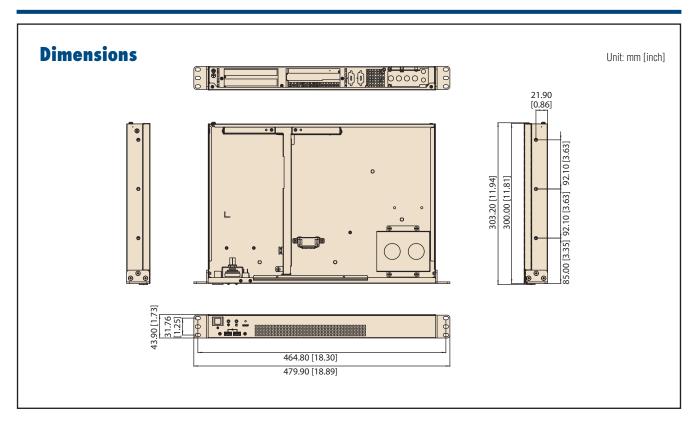

## **Specifications**

| -                        |                        |                                                 |                                  |
|--------------------------|------------------------|-------------------------------------------------|----------------------------------|
| Drive Bay                |                        | Internal                                        |                                  |
|                          | 2.5"                   | 2                                               |                                  |
| Cooling                  | Fan                    | 1 (4 cm / 6.5 CFM)                              |                                  |
|                          | Air Filter             | Yes                                             |                                  |
| Front I/O Interface      | USB                    | 2                                               |                                  |
| Miscellaneous            | LED Indicators         | Power, HDD                                      |                                  |
|                          | Rear Panel             | Two 9-pin D-Sub openings                        |                                  |
| Environment              |                        | Operating                                       | Non-Operating                    |
|                          | Temperature            | 0 ~ 40° C (32 ~ 104° F)                         | -40 ~ 70° C (-40 ~ 156° F)       |
|                          | Humidity               | $10 \sim 85\%$ @ $40^{\circ}$ C, non-condensing | 10 ~ 95% @ 60° C, non-condensing |
|                          | Vibration (5 ~ 500 Hz) | 1 Grms                                          | 2 G                              |
|                          | Shock                  | 10 G (with 11 ms duration, half sine wave)      |                                  |
| Physical Characteristics | Dimensions (W x H x D) | 480 x 44 x 300 mm (19" x 1.7" x 11.8")          |                                  |
|                          | Weight                 | 3.1 kg (6.82 lb)                                |                                  |