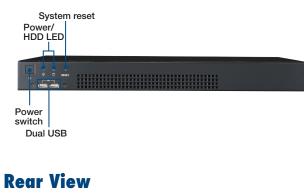

0 ~ 40° C (32 ~ 104° F)                         | -40 ~ 70° C (-40 ~ 156° F)       |
|                          | Humidity               | $10 \sim 85\%$ @ $40^{\circ}$ C, non-condensing | 10 ~ 95% @ 60° C, non-condensing |
|                          | Vibration (5 ~ 500 Hz) | 1 Grms                                          | 2 G                              |
|                          | Shock                  | 10 G (with 11 ms duration, half sine wave)      |                                  |
| Physical Characteristics | Dimensions (W x H x D) | 480 x 44 x 300 mm (19" x 1.7" x 11.8")          |                                  |
|                          | Weight                 | 3.1 kg (6.82 lb)                                |                                  |

## **Front View**



#### 

Two COM openings

### **Inside View**



4cm cooling fan

\*Note: Backplane, SBC, motherboard, power supply, and add-on cards are not included.

#### **IPC-120**



## **Ordering Information**

 Part Number
 Description

 IPC-120BP-00XE
 W/O power supply , with ATX switch

 PCI-7103P1V-01A1E
 PCI Half-Size BP, 3 slot, 1 PCI, 1 PClex4

## **Power Supply Options**

| Part Number    | 80 Plus<br>Grade | Wattage | Туре   | Input                           |
|----------------|------------------|---------|--------|---------------------------------|
| PS8-250FATX-XE | Bronze           | 250W    | Single | AC 100 ~ 240V<br>( full range ) |
| PSB-350FATX-XE | Bronze           | 350W    | Single | AC 100 ~ 240V<br>( full range ) |

## **Spare Parts**

| Part Number              | Description