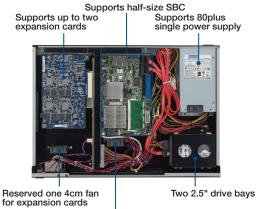

### **Inside View**

4cm cooling fan

\*Note: Backplane, SBC, motherboard, power supply, and add-on cards are not included.