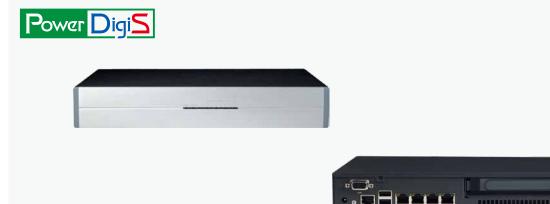

#### I/O Interface-Front

• Power status/HDD status/LAN status LEDs

#### I/O Interface-Rear

- 1 x Power button
- 1 x RJ45 type console port
- 2 x USB 2.0 ports
- 4 x Copper LAN ports
- 1 x PCIe slot

# 1 x VGA port

#### **Storage Device**

- 1 x 2.5" 320GB HDD
- 1 x CF socket

#### **Chassis Dimensions**

• 272mm (W) x 195mm (D) x 44mm (H) (10.7" x 7.7" x 1.7")