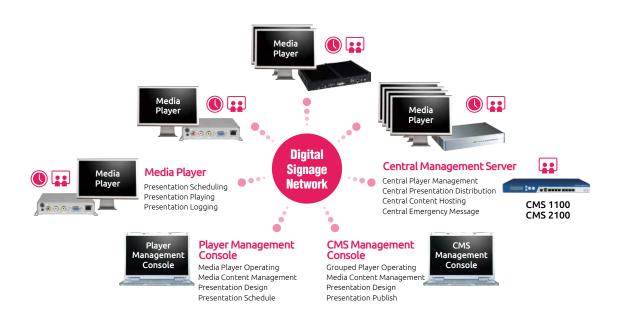

## System Overview

CMS Series is range of central management server appliances designed to improve the operation efficiency for network based digital signage displays.

Equipped with feature-rich PowerDigiS central management software, CMS 1100 is capable to handle up to 100 displays digital signage operation, including device management, presentation distribution, scheduling, and emergency message. It is a perfect solution for smaller scale digital signage display network operation within hospitality, retail, public message, education, and transportation.

#### **Player Device Management**

- Add/Remove/Edit PowerDigiS player
- Add/Remove/Edit player group
- Start/Stop/Pause presentation
- Player/Player group power off/reset
- Support up to 100 PowerDigiS players

#### **Central Presentation Distribution**

- Distribute presentation to player/player group
- Support scheduled distribution or real-time distribution

#### **Central Presentation Schedule**

• Schedule player/player group presentation playing time table

#### Central Content Management

- Hosting contents at central management without distribution to player
- Support video/image/flash content file hosting

#### **Emergency Message**

- Send emergency message to player/player group
- Support scrolling or non-scrolling text message