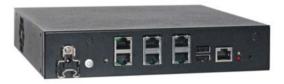

## **FEATURE**

- Intel<sup>®</sup> Rangeley Atom<sup>™</sup> Processor SOC
- Intel® QuickAssist Technology QAT embedded
- Up to 16GB DDR3L SO-DIMM
- 2 x Intel i210 GbE ports and 4 GbE ports from SoC Quad MAC
- One bypass segment
- One SATA and CFEX storage interface
- One Mini-PCle slot and reserved PClex1 connector
- RJ-45 type console and two USB ports
- Rack mount option available
- Gen 3.0 bypass segment

## **ORDERING GUIDE**

| Model No.     | CAD-0230         |
|---------------|------------------|
| Ethernet      | 6 GbE RJ45 ports |
| Gen3.0 Bypass | 1                |