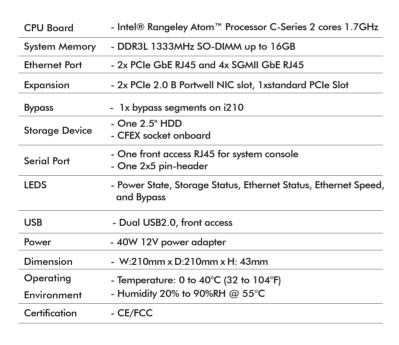

## **FEATURE**

- Intel<sup>®</sup> Rangeley Atom<sup>™</sup> Processor SOC
- Intel® QuickAssist Technology QAT embedded
- Up to 16GB DDR3L SO-DIMM
- 2 x Intel i210 GbE ports and 4 GbE ports from SoC Quad MAC
- One bypass segment
- One SATA and CFEX storage interface
- One Mini-PCle slot and reserved PClex1 connector
- RJ-45 type console and two USB ports
- Rack mount option available
- Gen 3.0 bypass segment

Low power Desktop network security appliance, Intel Rangeley SOC with Intel QAT, up to 16GB DDR3/DDR3 ECC memory, one mini PCE-E expansion slot, one bypass segment, and one HDD space. Ideal platform for Crypto for IPSec, VPN, SSL, Firewall and WAN.

## **ORDERING GUIDE**

| Model No.     | CAD-0230         |
|---------------|------------------|
| Ethernet      | 6 GbE RJ45 ports |
| Gen3.0 Bypass | 1                |