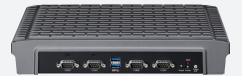

# I/O Interface-Front

- 1 x Power status LED
- 1 x HDD status LED
- 1 x Power switch1 x Reset switch
- 2 x USB3.0
- 4 x DB9 for RS-232