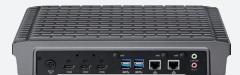

#### I/O Interface-Rear

- +12V DC-in
- 3 x HDMI 2.0
- 4 x USB3.0
- 2 x RJ45 with LED for 10/100/1000Mbs Ethernet I219 LAN supports IAMT and PXE.
- 1 x Min-in/1x Line-out
- 3 x Antenna hole for Wi-Fi and TV tuner