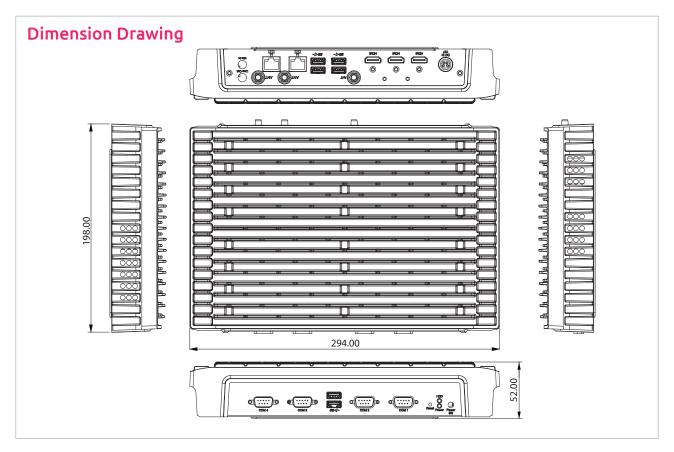

d PXE.
- 1 x Min-in/1x Line-out
- 3 x Antenna hole for Wi-Fi and TV tuner

#### Storage

• 1 x SATA 2.5" HDD/SSD

• 1 x NGFF (M.2) SSD card slot (support 22x42, 22x80)

#### Expansion

- 1 x mini-PCIe for optional WLAN/TV tuner module
- 1 x NGFF (M.2) E key for optional WLAN
- 1 x SIM Slot

#### Construction

- Top cover made by aluminum for main heat exchange
- Chassis made by steel in black

# Dimensions

• 294mm (W) x 198mm(D) x 52mm (H) (11.6" x 7.8" x 2.0")

## **Power Supply**

 1 x External 96W AC/DC adapter Input: 100~240VAC Output: +12VDC

#### Environment

- Operating temperature: 0°C to 40°C
- Storage temperature: -20°C to 80°C
- Humidity: 10 to 90% (non-condensing)

#### Certification

CE/FCC Class A

#### **Operating System**

• Win7 (32/64bit)/Win8.1 (64bit)/Win10 (64bit)





# **Ordering Information**

• NDIS B535 (P/N: 10W00B53500X0) 6th generation Intel® Core™ processor (up to 35W) fanless system, Intel® 100 Series chipset

COM Box Player