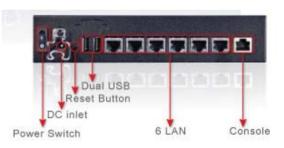

| CPU                   | AMD <sup>®</sup> G-Series T24L 1.0GHz                                           |
|-----------------------|---------------------------------------------------------------------------------|
| System Memory         | One 200-pin SODIMM socket<br>Supports DDR3 1066 un-buffered, none ECC up to 8GB |
| Ethernet Port         | Six PCI-E Gigabit Ethemet ports                                                 |
| Bypass function       | One Gen. 3 Bypass                                                               |
| Storage Device        | Compact Flash socket and 2.5" HDD                                               |
| Serial Port           | One RJ45 connector for system console                                           |
| USB                   | Two USB2.0 ports, rear access                                                   |
| LEDs                  | Power status, Data access,Ethernet status, speed and Bypassstatus               |
| Power                 | 25W                                                                             |
| Dimension             | 210(W) x 170(D) x 43(H) mm                                                      |
| Operating Environment | Temperature: 0 to 50°C                                                          |
|                       | Humidity: 20% to 90% RH                                                         |
| Storage Environment   | Temperature: 0 to 70°C                                                          |
|                       | Humidity: 5% to 95% RH                                                          |
| Certification         | ТВА                                                                             |