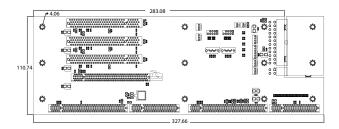

# **Dimension Drawing**

www.nexcom.com

#### **Dimensions**

• 317mm (W) x 110mm (L)

- 1 x PICMG 1.3 (SHB slot)
- 1 x PCIE x16
- 3 x PCI