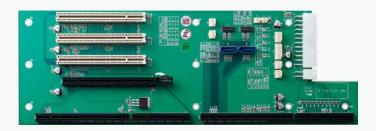

#### System Architecture

• 5-slot backplane

#### **Dimensions**

• 317mm (W) x 110mm (L)

- 1 x PICMG 1.3 (SHB slot)
- 1 x PCIE x16
- 3 x PCI

#### I/O Interface

• 2 x SATA

#### Power Input/output

- ATX Standard Power connector: Max 5A for 20-pin
- Support AT Standard Power connector