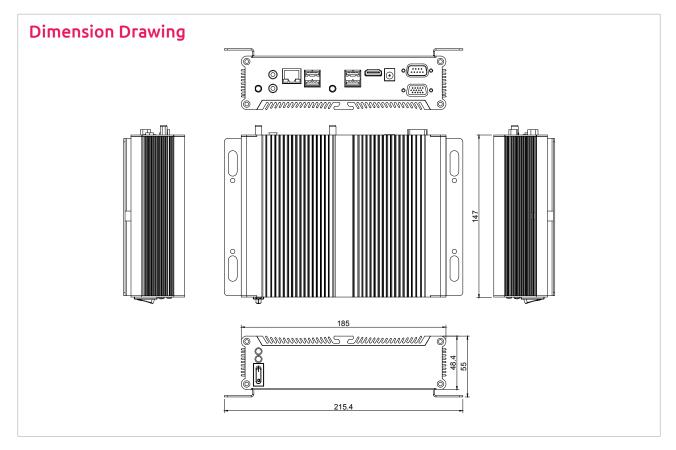

#### Dimensions

 185mm (W) x 147mm (D) x 48.4mm (H) (7.1"x 5.7"x 1.9") w/o wall mount bracket