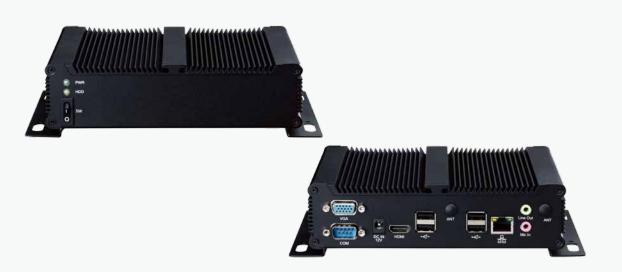

#### I/O Interface-Front

- ATX power on switch
- 1 x HDD status LED (yellow)
- 1 x power status LED (green)

#### I/O Interface-Rear

- +12V DC-in
- 1 x DB9 for RS-232
- 4 x USB
- 1 x RJ45 Gigabit LAN connector with LED
- 1 x Line-out/1x Mic-in
- 1 x HDMI
- 1 x DB15 VGA
- 2 x antenna hole for Wi-Fi or TV tuner module