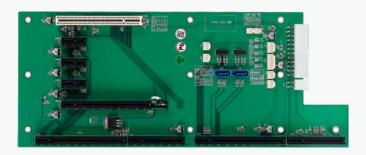

1 SHB Slot, 1 x PCIE x16/3 x PCIEx1/1 x PCI

### Main Features

- Greater Powers Delivery Capability, Supports High Performance system Host Board and Add-on Card
- Follows PICMG 1.3 Mount Holes
- Supports 1 x PCIE x16/3 x PCIEx1/1 x PCI
- Power Connector Supports

### Slot

- 1 x PICMG 1.3 (SHB slot)
- 1 x PCIE x16
- 3 x PCle
- 1 x PCI