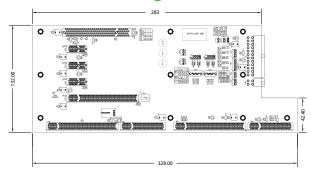

12V, 5V, 3.3V Power Connector
- Compliance with PICMG 1.3 Full-size SBC

# **Specifications**

#### System Architecture

• 6-slot backplane

#### **Dimensions**

• 328mm (W) x 132mm (L)

### Slot

- 1 x PICMG 1.3 (SHB slot)
- 1 x PCIE x16
- 3 x PCle
- 1 x PCI

#### Power Input/output

- ATX Standard Power connector: Max 5A for 20-pin
- Support AT Standard Power connector

#### **Environment**

- Operating temperature: 0°C to 60°C
- Storage temperature: -20°C to 80°C
- Relative humidity:
  - Operating 10% to 90%, non-condensing
  - Non-operating 5% to 95%, non-condensing

#### Certifications

- CE approval
- FCC Class A

# Ordering Information

• NBP 0641 (P/N: 79N0064100X00) RoHS Compliant PICMG 1.3 6-slot backplane,1 SHB Slot, 1 x PCIE x16, 3 x PCIEx1, 1 x PCI

## **Dimension Drawing**