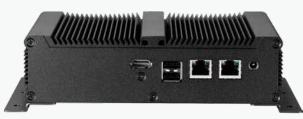

#### I/O Interface-Rear

- +12V DC-in
- 1 x HDMI
- 1 x additional output (VGA/HDMI)
- 2 x USB 2.0 ports
- 2 x RJ45 with LEDs for 10/100/1000Mbps Ethernet
- 1 x Line-out(NDiS 126V/NDiS126H)
- 1 x Line-in (NDiS 126V)