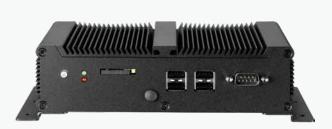

#### I/O Interface-Front

- · ATX power on switch
- 1 x power status LED (green)
- 1 x HDD status LED (red)
- 4 x USB 2.0 ports
- 1 x external SIM card holder
- 1 x antenna holes
- 1 x serial port (RS-232)