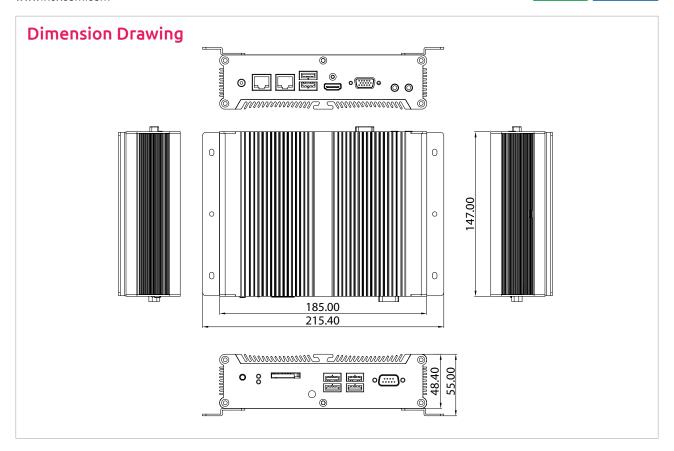

#### **Dimensions**

 185mm (W) x 147mm (D) x 48.4mm (H) (7.3"x 5.8"x 1.9") w/o wall mount bracket