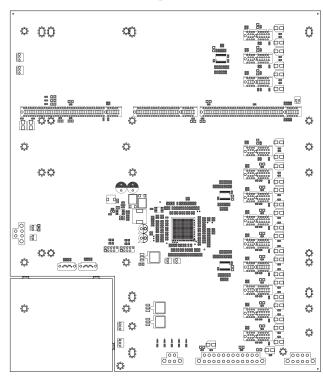

# **Dimension Drawing**

Last update: 03/05/2014

#### Dimension

• 317mm (L) x 273mm (W) (12.4" x 10.7")