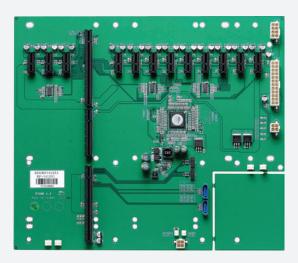

### **Product Overview**

The NBP 1412X1 is a 14-slot backplane for 4U chassis with 1 SHB slot, 12 x PClex1 slots. It follows PICMG 1.3 platform specifications and supports ATX power supply.

#### System Architecture

• 14-slot backplane

#### Slots

• 12 x PClex1