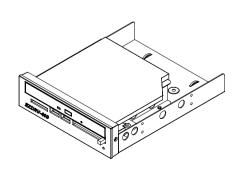

## **External: 1xslim type DVD-ROM**

**SD Reader and 2 USB ports** 

**CF Reader and LED for HDD** 

## **FEATURES**

- All-in-one drive set can hold:
- one slim type DVD-ROM
- SD card reader
- CF card reader
- 2 USB ports
- 2.5" HDD (internal)
- One LED for internal HDD