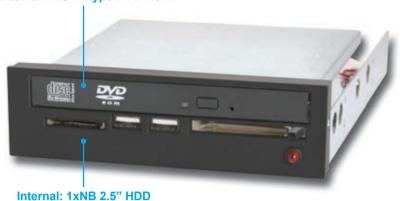

## **External: 1xslim type DVD-ROM**

**SD Reader and 2 USB ports** 

**CF Reader and LED for HDD** 

## **FEATURES**

- All-in-one drive set can hold:
- one slim type DVD-ROM
- SD card reader
- CF card reader
- 2 USB ports
- 2.5" HDD (internal)
- One LED for internal HDD

| GENERAL        |                                                                                               |
|----------------|-----------------------------------------------------------------------------------------------|
| Construction   | Heavy-duty steel with plastic front cover                                                     |
| Drive Bay      | - External: Slim type DVD-ROM x1 + 2-in-1 reader + USB ports x2<br>- Internal: NB 2.5" HDD x1 |
| Indicator      | HDD x1                                                                                        |
| Standard Color | Black                                                                                         |
| Dimension      | 149(W) x 185(D) x 43(H) mm; 5.9"(W) x 7.3"(D) x 1.7"(H)                                       |
| Weight         | Net: 0.9 kg (2 lb): Gross: 1.3 kg (2.9 lb)                                                    |