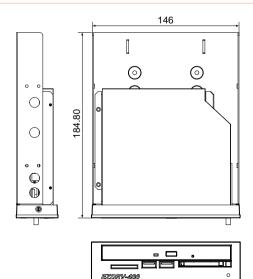

## MECHANICAL DRAWING

Unit: mm

| GENERAL        |                                                                                               |
|----------------|-----------------------------------------------------------------------------------------------|
| Construction   | Heavy-duty steel with plastic front cover                                                     |
| Drive Bay      | - External: Slim type DVD-ROM x1 + 2-in-1 reader + USB ports x2<br>- Internal: NB 2.5" HDD x1 |
| Indicator      | HDD x1                                                                                        |
| Standard Color | Black                                                                                         |
| Dimension      | 149(W) x 185(D) x 43(H) mm; 5.9"(W) x 7.3"(D) x 1.7"(H)                                       |
| Weight         | Net: 0.9 kg (2 lb): Gross: 1.3 kg (2.9 lb)                                                    |