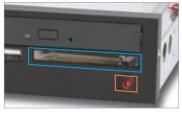

## **FEATURES**

- All-in-one drive set can hold:
- one slim type DVD-ROM
- SD card reader
- CF card reader
- 2 USB ports
- 2.5" HDD (internal)
- One LED for internal HDD

| GENERAL        |                                                                                               |
|----------------|-----------------------------------------------------------------------------------------------|
| Construction   | Heavy-duty steel with plastic front cover                                                     |
| Drive Bay      | - External: Slim type DVD-ROM x1 + 2-in-1 reader + USB ports x2<br>- Internal: NB 2.5" HDD x1 |
| Indicator      | HDD x1                                                                                        |
| Standard Color | Black                                                                                         |
| Dimension      | 149(W) x 185(D) x 43(H) mm; 5.9"(W) x 7.3"(D) x 1.7"(H)                                       |
| Weight         | Net: 0.9 kg (2 lb): Gross: 1.3 kg (2.9 lb)                                                    |