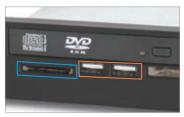

## **External: 1xslim type DVD-ROM**

**SD Reader and 2 USB ports** 

**CF Reader and LED for HDD** 

## **FEATURES**

- All-in-one drive set can hold:
- one slim type DVD-ROM
- SD card reader
- CF card reader
- 2 USB ports
- 2.5" HDD (internal)
- One LED for internal HDD

| GENERAL        |                                                                                               |
|----------------|-----------------------------------------------------------------------------------------------|
| Construction   | Heavy-duty steel with plastic front cover                                                     |
| Drive Bay      | - External: Slim type DVD-ROM x1 + 2-in-1 reader + USB ports x2<br>- Internal: NB 2.5" HDD x1 |
| Indicator      | HDD x1                                                                                        |
| Standard Color | Black                                                                                         |
| Dimension      | 149(W) x 185(D) x 43(H) mm; 5.9"(W) x 7.3"(D) x 1.7"(H)                                       |
| Weight         | Net: 0.9 kg (2 lb): Gross: 1.3 kg (2.9 lb)                                                    |