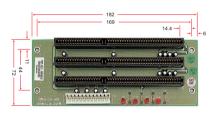

and ground planes to reduce power noise and keep lower impedance
- Frame rated PCB at 94-V0
- User friendly design supporting external K/B connector, power for chassis fan and power indicator

### **PBP-05P** 5-slot Passive PCI Backplane



## PBP-04P 4-slot Passive PCI Backplane



# **ISA GENERAL DESCRIPTION**

- 4-layer PCB with ground and power planes for reducing noise and keeping lower impedance
- Frame Rated PCB at 94-V0
- LED power indicator for +5V,+12V,-5V and 12V
- Heavy duty terminal block connector for industrial power supply wiring(\*)
- Equipped with gold-plated socket for good contact
- Easy cut for dual or multi system(\*)
- Plug-in sockets of termination resistors for highspeed signal.(\*)
- "\*"means for most part of products

# **PBP-03I** 3-slot Passive ISA Backplane



### **PBP-04I** 4-slot Passive ISA Backplane



**PBP-06I** 6-slot Passive ISA Backplane



**PBP-08** 8-slot Passive ISA Backplane



**PBP-14I** 14-slot Passive ISA Backplane