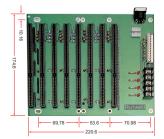

K/B connector, power for chassis fan and power indicator

### **PBP-05P** 5-slot Passive PCI Backplane



## PBP-04P 4-slot Passive PCI Backplane



# **ISA GENERAL DESCRIPTION**

- 4-layer PCB with ground and power planes for reducing noise and keeping lower impedance
- Frame Rated PCB at 94-V0
- LED power indicator for +5V,+12V,-5V and 12V
- Heavy duty terminal block connector for industrial power supply wiring(\*)
- Equipped with gold-plated socket for good contact
- Easy cut for dual or multi system(\*)
- Plug-in sockets of termination resistors for highspeed signal.(\*)
- "\*"means for most part of products

# **PBP-03I** 3-slot Passive ISA Backplane



### **PBP-04I** 4-slot Passive ISA Backplane



**PBP-06I** 6-slot Passive ISA Backplane



**PBP-08** 8-slot Passive ISA Backplane



**PBP-14I** 14-slot Passive ISA Backplane