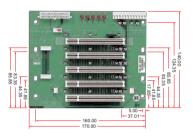

# **PCI & ISA Backplane**

# **PCI GENERAL DESCRIPTION**

- Compact size backplane for half sized PCI SBC
- PICMG 1.0 Rev 2.1 Compliant (PCI golden finger only)
- Support AT or ATX type power connector
- 4-laver PCB with power and ground planes to reduce power noise and keep lower impedance
- Frame rated PCB at 94-V0
- User friendly design supporting external K/B connector, power for chassis fan and power indicator

### **PBP-05P** 5-slot Passive PCI Backplane



## PBP-04P 4-slot Passive PCI Backplane



# **ISA GENERAL DESCRIPTION**

- 4-layer PCB with ground and power planes for reducing noise and keeping lower impedance
- Frame Rated PCB at 94-V0
- LED power indicator for +5V,+12V,-5V and 12V
- Heavy duty terminal block connector for industrial power supply wiring(\*)
- Equipped with gold-plated socket for good contact
- Easy cut for dual or multi system(\*)
- Plug-in sockets of termination resistors for highspeed signal.(\*)
- "\*"means for most part of products

# **PBP-03I** 3-slot Passive ISA Backplane



### **PBP-04I** 4-slot Passive ISA Backplane



**PBP-06I** 6-slot Passive ISA Backplane



**PBP-08** 8-slot Passive ISA Backplane



**PBP-14I** 14-slot Passive ISA Backplane