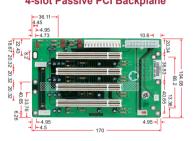

# **PCI & ISA Backplane**

# **PCI GENERAL DESCRIPTION**

- Compact size backplane for half sized PCI SBC
- PICMG 1.0 Rev 2.1 Compliant (PCI golden finger only)
- Support AT or ATX type power connector
- 4-laver PCB with power and ground planes to reduce power noise and keep lower impedance
- Frame rated PCB at 94-V0
- User friendly design supporting external K/B connector, power for chassis fan and power indicator

### **PBP-05P** 5-slot Passive PCI Backplane



## PBP-04P 4-slot Passive PCI Backplane



# **ISA GENERAL DESCRIPTION**

- 4-layer PCB with ground and power planes for reducing noise and keeping lower impedance
- Frame Rated PCB at 94-V0
- LED power indicator for +5V,+12V,-5V and 12V
- Heavy duty terminal block connector for industrial power supply wiring(\*)
- Equipped with gold-plated socket for good contact
- Easy cut for dual or multi system(\*)
- Plug-in sockets of termination resistors for highspeed signal.(\*)
- "\*"means for most part of products

# **PBP-03I** 3-slot Passive ISA Backplane



### **PBP-04I** 4-slot Passive ISA Backplane



**PBP-06I** 6-slot Passive ISA Backplane



**PBP-08** 8-slot Passive ISA Backplane



**PBP-14I** 14-slot Passive ISA Backplane