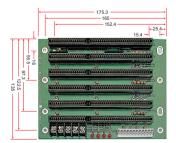

### **PBP-04I** 4-slot Passive ISA Backplane

**PBP-06I** 6-slot Passive ISA Backplane

**PBP-08** 8-slot Passive ISA Backplane

**PBP-14I** 14-slot Passive ISA Backplane