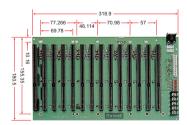

### **PBP-04I** 4-slot Passive ISA Backplane

**PBP-06I** 6-slot Passive ISA Backplane

**PBP-08** 8-slot Passive ISA Backplane

**PBP-14I** 14-slot Passive ISA Backplane