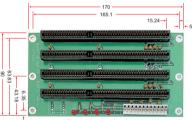

### **PBP-04I** 4-slot Passive ISA Backplane

**PBP-06I** 6-slot Passive ISA Backplane

**PBP-08** 8-slot Passive ISA Backplane

**PBP-14I** 14-slot Passive ISA Backplane