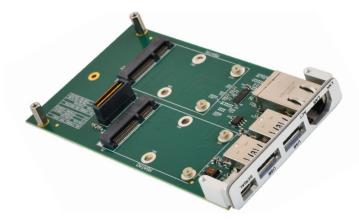

## **Ordering Information**

Expansion module for the XVME-6400, no mSATA

٠

XBRD-9060-LF

drives included.

Acromag's XVME-9060 expansion module installs in the upper PMC site of the XVME-6410 and allows for additional front I/O expansion, as well as optional storage space.

#### **Key Features & Benefits**

 Standard I/O connectors on the front panel: USB (2)
Ethernet
RS-232 Serial\*

Also accepts 2 mSATA modules for onboard storage.

\*by use of included conversion cable

Tel 248-295-0310 • solutions@acromag.com • www.acromag.com • 30765 Wixom Rd, Wixom, MI 48393 USA